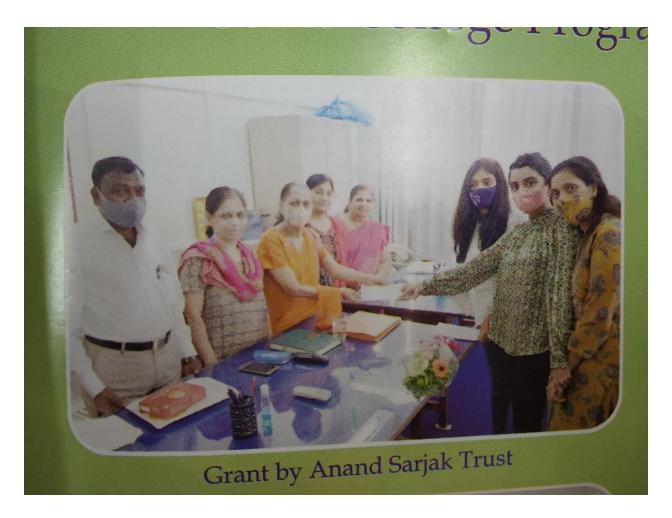

On 18th January 2020, L.J.N.J. Mahila Mahavidyalaya, Mumbai received a grant in aid of Rs. 2,24000/- from Anand Sarjak Charitable Trust, A Saksham Group CSR Initiative, Mumbai to support the fee payment of students from Commerce stream.

Dignitaries from the Trust, Mrs. Anita Sheth (wife of Mr. Ashish Sheth, Organization founder and trustee), her two daughters in laws and Mr. Rajesh Mukherjee, Head of CSR Initiative of the Group attended the program. Members from College Management, Ms. Gayatri Bapat-President, Committee Members- Ms. Nileema Joshi, Ms. Neeta Joshi and Ms. Anumati Dharurkar attended the program. Also, Principal In-Charge Dr. Hiralal Lokhande, Faculty from Department of Commerce attended the session.